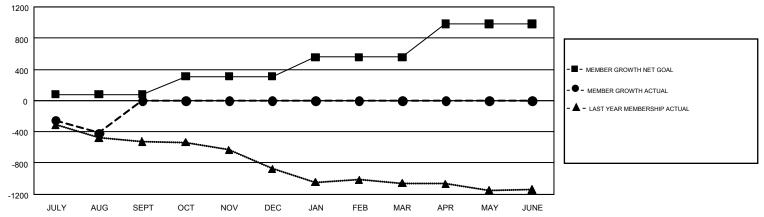

## GMT: CINDY GREGG

REPORT DOES NOT INCLUDE CLUBS IN UNDISTRICTED AREAS.

| Clubs                 |               |           |               | Members               |                           |                         |                                                    |  |
|-----------------------|---------------|-----------|---------------|-----------------------|---------------------------|-------------------------|----------------------------------------------------|--|
| RESULTS FOR 2017-2018 |               |           |               | RESULTS FOR 2017-2018 |                           |                         |                                                    |  |
| QUARTER               | NEW CLUB GOAL | NEW CLUBS | DROPPED CLUBS | QUARTER               | MEMBER GROWTH NET<br>GOAL | MEMBER GROWTH<br>ACTUAL | DROPPED<br>MEMBERS ACTUAL<br>(including transfers) |  |
| JULY/AUG/SEPT         | 10            | 2         | 5             | JULY/AUG/SEPT         | 81                        | 529                     | 946                                                |  |
| OCT/NOV/DEC           | 11            | 0         | 0             | OCT/NOV/DEC           | 228                       | 0                       | 0                                                  |  |
| JAN/FEB/MAR           | 12            | 0         | 0             | JAN/FEB/MAR           | 249                       | 0                       | 0                                                  |  |
| APR/MAY/JUNE          | 18            | 0         | 0             | APR/MAY/JUNE          | 423                       | 0                       | 0                                                  |  |