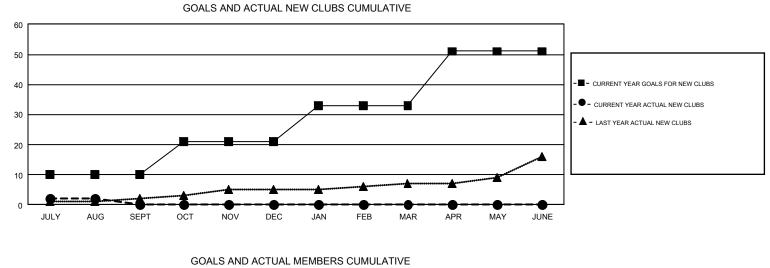

## GMT: CINDY GREGG

REPORT DOES NOT INCLUDE CLUBS IN UNDISTRICTED AREAS.

| Clubs                 |               |           |               | Members               |                           |                         |                                                    |  |
|-----------------------|---------------|-----------|---------------|-----------------------|---------------------------|-------------------------|----------------------------------------------------|--|
| RESULTS FOR 2017-2018 |               |           |               | RESULTS FOR 2017-2018 |                           |                         |                                                    |  |
| QUARTER               | NEW CLUB GOAL | NEW CLUBS | DROPPED CLUBS | QUARTER               | MEMBER GROWTH NET<br>GOAL | MEMBER GROWTH<br>ACTUAL | DROPPED<br>MEMBERS ACTUAL<br>(including transfers) |  |
| JULY/AUG/SEPT         | 10            | 2         | 5             | JULY/AUG/SEPT         | 81                        | 529                     | 946                                                |  |
| OCT/NOV/DEC           | 11            | 0         | 0             | OCT/NOV/DEC           | 228                       | 0                       | 0                                                  |  |
| JAN/FEB/MAR           | 12            | 0         | 0             | JAN/FEB/MAR           | 249                       | 0                       | 0                                                  |  |
| APR/MAY/JUNE          | 18            | 0         | 0             | APR/MAY/JUNE          | 423                       | 0                       | 0                                                  |  |